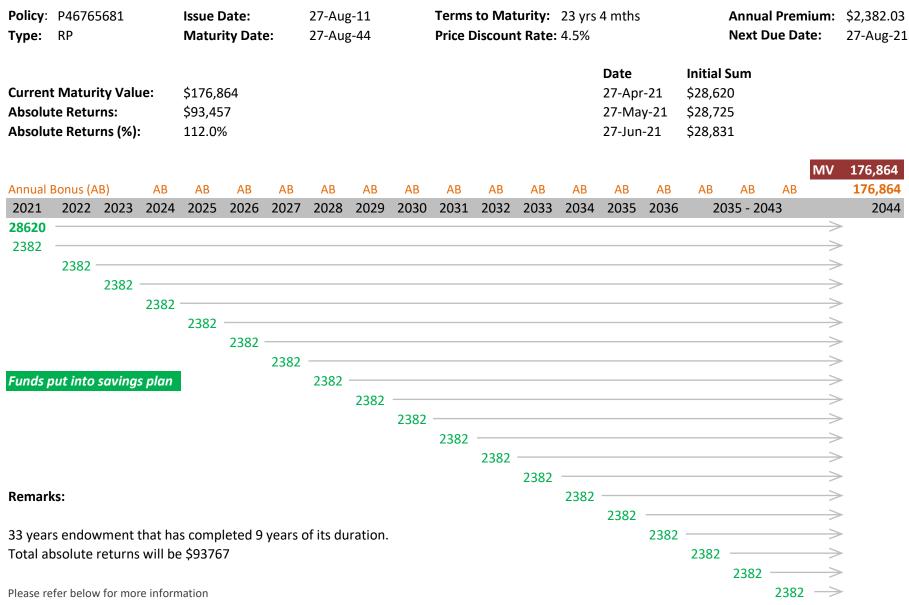

## Notes:

This product is underwritten by the respective insurance company.

The Maturity Value is from the latest bonus statement or revised benefit illustration provided by the insurance company. It consists of both guaranteed portion (declared) and non-guaranteed portion (i.e. future annual bonuses and maturity bonuses).

The Price Discount Rate is the rate at which the Maturity Value and the future premiums payable have been discounted to calculate the Initial Sum and does not represent the rate of returns.

This illustration is for reference only and it is not a contract of insurance. It is not intended to provide any financial advice or constitute as an offer to purchase. Please refer to the actual policy document for the exact terms and conditions.